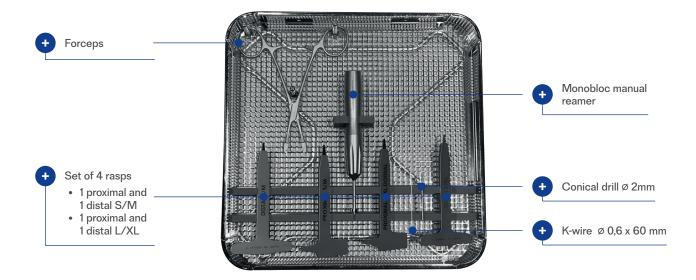

## **KeriFuse**®

Intramedullary Arthrodesis Implant DIP / IP 0° / 15°/ 25°



Fully committed to **Hand & Wrist** only www.kerimedical.com

# **KeriFuse®**

Intramedullary Arthrodesis Implant DIP / IP thumb
0° / 15°/ 25°

Surgical treatment of DIP and IP thumb arthrosis by fusion





**SUPER-ELASTIC SHAPE MEMORY IMPLANT (NITI)** 







## **INSTRUMENTATION DIP / IP**



#### **ORDERING INFORMATION**

### **DIP / IP Implants**

| Catalog               |                                                      |             |
|-----------------------|------------------------------------------------------|-------------|
| KeriFuse <sup>®</sup> | Reference                                            | Designation |
| A                     | Intramedullary Arthrodesis Implant - Small 0°        | 310-P20200  |
|                       | Intramedullary Arthrodesis Implant - Small 15°       | 310-P20215  |
|                       | Intramedullary Arthrodesis Implant - Small 25°       | 310-P20225  |
|                       | Intramedullary Arthrodesis Implant - Medium 0°       | 310-P10100  |
|                       | Intramedullary Arthrodesis Implant - Medium 15°