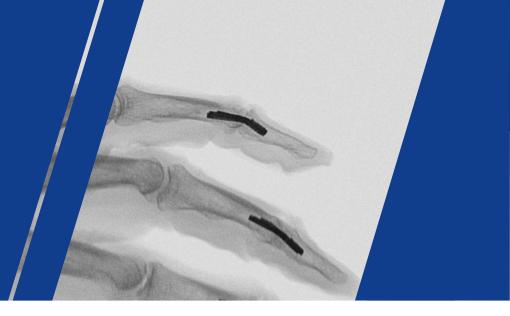

# **KeriFuse®**

Intramedullary Arthrodesis Implant DIP / IP thumb
0° / 15°/ 25°

Surgical treatment of DIP and IP thumb arthrosis by fusion

**SUPER-ELASTIC SHAPE MEMORY IMPLANT (NITI)** 