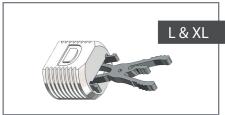

### **DIP / IP Implants**

| Catalog               |                                                      |             |
|-----------------------|------------------------------------------------------|-------------|
| KeriFuse <sup>®</sup> | Reference                                            | Designation |
| A                     | Intramedullary Arthrodesis Implant - Small 0°        | 310-P20200  |
|                       | Intramedullary Arthrodesis Implant - Small 15°       | 310-P20215  |
|                       | Intramedullary Arthrodesis Implant - Small 25°       | 310-P20225  |
|                       | Intramedullary Arthrodesis Implant - Medium 0°       | 310-P10100  |
|                       | Intramedullary Arthrodesis Implant - Medium 15°      | 310-P10115  |
|                       | Intramedullary Arthrodesis Implant - Medium 25°      | 310-P10125  |
| *                     | Intramedullary Arthrodesis Implant - Large 0°        | 310-P30300  |
|                       | Intramedullary Arthrodesis Implant - Large 15°       | 310-P30315  |
|                       | Intramedullary Arthrodesis Implant - Large 25°       | 310-P30325  |
| *                     | Intramedullary Arthrodesis Implant - Extra Large 0°  | 310-P40400  |
|                       | Intramedullary Arthrodesis Implant - Extra Large 15° | 310-P40415  |
|                       | Intramedullary Arthrodesis Implant - Extra Large 25° | 310-P40425  |

SterileReady-to-use

<sup>\*</sup> Size to be selected according to IP thumb characteristic