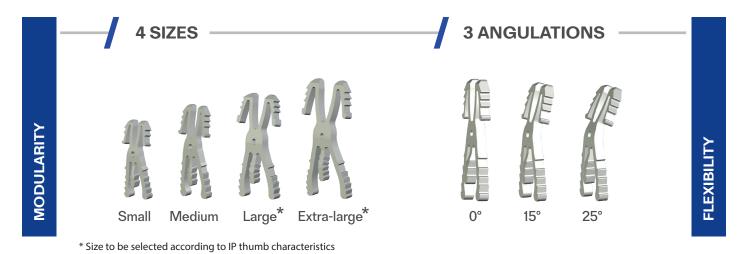

### **DIP / IP Implants**

| Catalog               |                                                      |             |
|-----------------------|------------------------------------------------------|-------------|
| KeriFuse <sup>®</sup> | Reference                                            | Designation |
| A                     | Intramedullary Arthrodesis Implant - Small 0°        | 310-P20200  |
|                       | Intramedullary Arthrodesis Implant - Small 15°       | 310-P20215  |
|                       | Intramedullary Arthrodesis Implant - Small 25°       | 310-P20225  |
|                       | Intramedullary Arthrodesis Implant - Medium 0°       | 310-P10100  |
|                       | Intramedullary Arthrodesis Implant - Medium 15°      | 310-P10115  |
|                       | Intramedullary Arthrodesis Implant - Medium 25°      | 310-P10125  |
| *                     | Intramedullary Arthrodesis Implant - Large 0°        | 310-P30300  |
|                       | Intramedullary Arthrodesis Implant - Large 15°       | 310-P30315  |
|                       | Intramedullary Arthrodesis Implant - Large 25°       | 310-P30325  |
| *                     | Intramedullary Arthrodesis Implant - Extra Large 0°  | 310-P40400  |
|                       | Intramedullary Arthrodesis Implant - Extra Large 15° | 310-P40415  |
|                       | Intramedullary Arthrodesis Implant - Extra Large 25° | 310-P40425  |

SterileReady-to-use

<sup>\*</sup> Size to be selected according to IP thumb characteristic