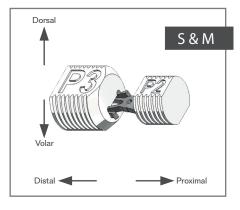

### **DIP / IP Implants**

| Catalog               |                                                      |             |
|-----------------------|------------------------------------------------------|-------------|
| KeriFuse <sup>®</sup> | Reference                                            | Designation |
| A                     | Intramedullary Arthrodesis Implant - Small 0°        | 310-P20200  |
|                       | Intramedullary Arthrodesis Implant - Small 15°       | 310-P20215  |
|                       | Intramedullary Arthrodesis Implant - Small 25°       | 310-P20225  |
|                       | Intramedullary Arthrodesis Implant - Medium 0°       | 310-P10100  |
|                       | Intramedullary Arthrodesis Implant - Medium 15°      | 310-P10115  |
|                       | Intramedullary Arthrodesis Implant - Medium 25°      | 310-P10125  |
| *                     | Intramedullary Arthrodesis Implant - Large 0°        | 310-P30300  |
|                       | Intramedullary Arthrodesis Implant - Large 15°       | 310-P30315  |
|                       | Intramedullary Arthrodesis Implant - Large 25°       | 310-P30325  |
| *                     | Intramedullary Arthrodesis Implant - Extra Large 0°  | 310-P40400  |
|                       | Intramedullary Arthrodesis Implant - Extra Large 15° | 310-P40415  |
|                       | Intramedullary Arthrodesis Implant - Extra Large 25° | 310-P40425  |

SterileReady-to-use

<sup>\*</sup> Size to be selected according to IP thumb characteristic