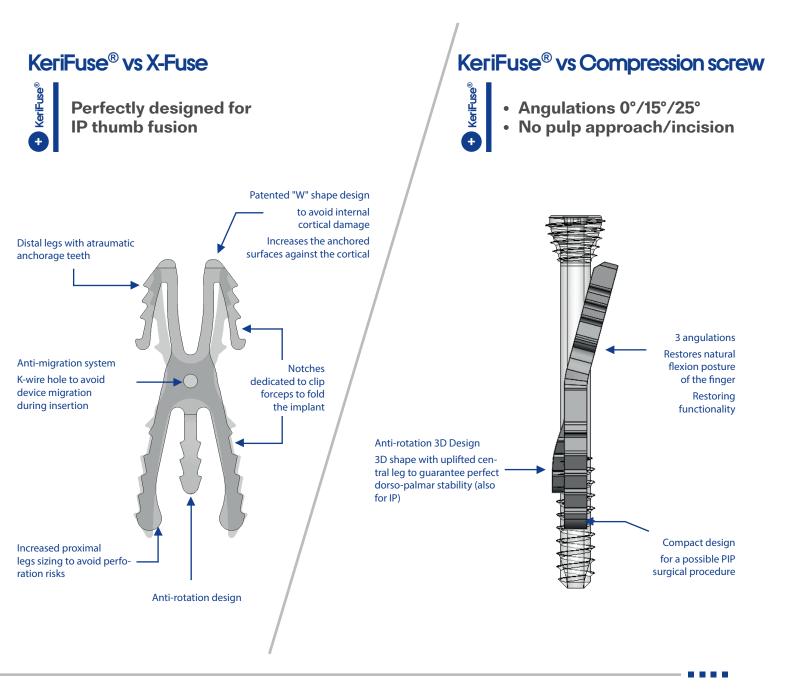

# **KeriFuse®**

Intramedullary Arthrodesis Implant DIP / IP thumb
0° / 15°/ 25°

Surgical treatment of DIP and IP thumb arthrosis by fusion

**SUPER-ELASTIC SHAPE MEMORY IMPLANT (NITI)** 