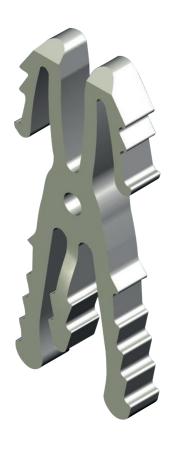

# **KeriFuse®**

Intramedullary Arthrodesis Implant DIP / IP thumb
0° / 15°/ 25°

Surgical treatment of DIP and IP thumb arthrosis by fusion

**SUPER-ELASTIC SHAPE MEMORY IMPLANT (NITI)** 

### **DIP / IP Implants**

| Catalog               |                                                      |             |
|-----------------------|------------------------------------------------------|-------------|
| KeriFuse <sup>®</sup> | Reference                                            | Designation |
| A                     | Intramedullary Arthrodesis Implant - Small 0°        | 310-P20200  |
|                       | Intramedullary Arthrodesis Implant - Small 15°       | 310-P20215  |
|                       | Intramedullary Arthrodesis Implant - Small 25°       | 310-P20225  |
|                       | Intramedullary Arthrodesis Implant - Medium 0°       | 310-P10100  |
|                       | Intramedullary Arthrodesis Implant - Medium 15°      | 310-P10115  |
|                       | Intramedullary Arthrodesis Implant - Medium 25°      | 310-P10125  |
| *                     | Intramedullary Arthrodesis Implant - Large 0°        | 310-P30300  |
|                       | Intramedullary Arthrodesis Implant - Large 15°       | 310-P30315  |
|                       | Intramedullary Arthrodesis Implant - Large 25°       | 310-P30325  |
| *                     | Intramedullary Arthrodesis Implant - Extra Large 0°  | 310-P40400  |
|                       | Intramedullary Arthrodesis Implant - Extra Large 15° | 310-P40415  |
|                       | Intramedullary Arthrodesis Implant - Extra Large 25° | 310-P40425  |