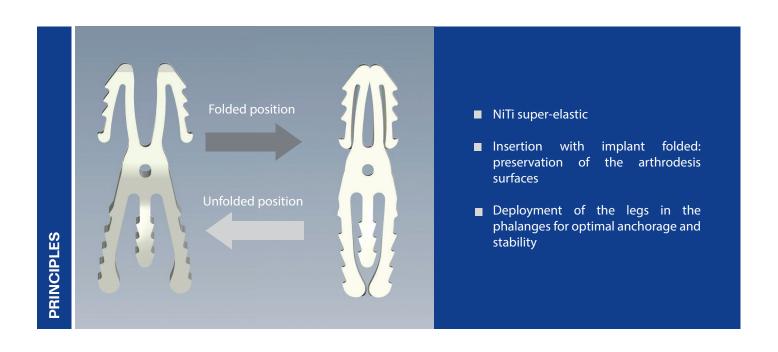

# **KeriFuse®**

Intramedullary Arthrodesis Implant DIP / IP thumb
0° / 15°/ 25°

Surgical treatment of DIP and IP thumb arthrosis by fusion

**SUPER-ELASTIC SHAPE MEMORY IMPLANT (NITI)** 