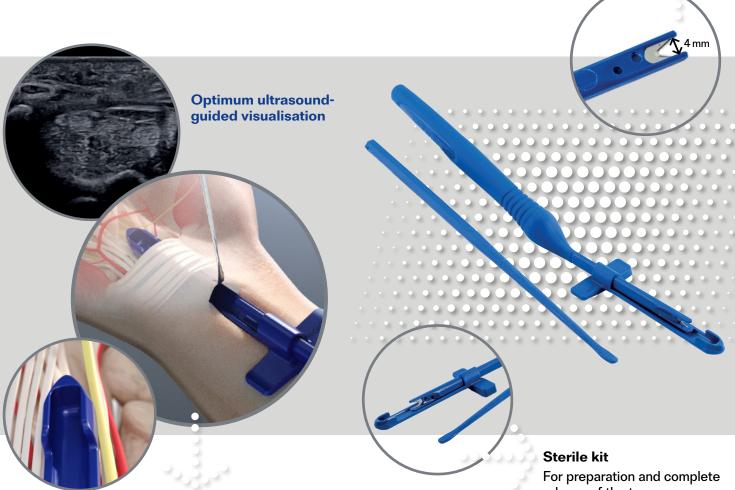

### Surgical knife & guide

single-use kit, for carpal tunnel release

**Blade design** specifically tailored to cut the transverse carpal ligament, regardless of thickness

Surgical knife & guide specially developed for *ultrasound-guided surgery* 

Safety with precisely controlled & consistent cutting under ultrasound guidance

For preparation and complete release of the transverse carpal ligament

## Instrument advantages

Inclined cutting guide, in a dedicated right-hand or left-hand format according to the angle

#### Right-hand guide or left-hand guide

Isolates the median nerve from the cutting path, which ensures it remains protected from the knife

Median nerve protection

#### Cannula

Guides the knife along its path

#### Head

Halts the knife, enabling precise control throughout the ligament cutting procedure

Palmar arch protection