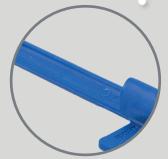

n nerve protection
- palmar arch protection

KeriKnife™

KeriKnife™ Mini

### **KeriKnife**<sup>™</sup>

### Surgical knife & guide

single-use kit, for carpal tunnel release

**Blade design** specifically tailored to cut the transverse carpal ligament, regardless of thickness

Surgical knife & guide specially developed for *ultrasound-guided surgery* 



Safety with precisely controlled & consistent cutting under ultrasound guidance

For preparation and complete release of the transverse carpal ligament

## Instrument advantages

Inclined cutting guide, in a dedicated right-hand or left-hand format according to the angle



#### Right-hand guide or left-hand guide

Isolates the median nerve from the cutting path, which ensures it remains protected from the knife

Median nerve protection



#### Cannula

Guides the knife along its path



#### Head

Halts the knife, enabling precise control throughout the ligament cutting procedure

Palmar arch protection

# Mini KeriKnife™

### Mini Surgical Knife

single-use kit, for *ultrasound-guided* trigger finger release



Blade visible with ultrasound guidance

Lower tip: enables only the A1 pulley to be cut and disengages the blade before it reaches the A2 pulley

### The advantages of single use





**Single-use kit**: minimises contamination risk, with full traceability



**Sterile and ready to use**: the ideal solution for daily operations, with no limits on the number of procedures



An economical solution: reduced sterilisation costs



Convenient sales unit: pack of 5





Route des Acacias, 45a 1227 Geneva - Switzerland