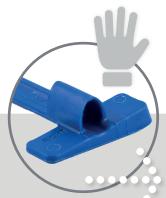

#### Right-hand guide or left-hand guide

Isolates the median nerve from the cutting path, which ensures it remains protected from the knife

Median nerve protection

#### Head

Halts the knife, enabling precise control throughout the ligament cutting procedure

Palmar arch protection